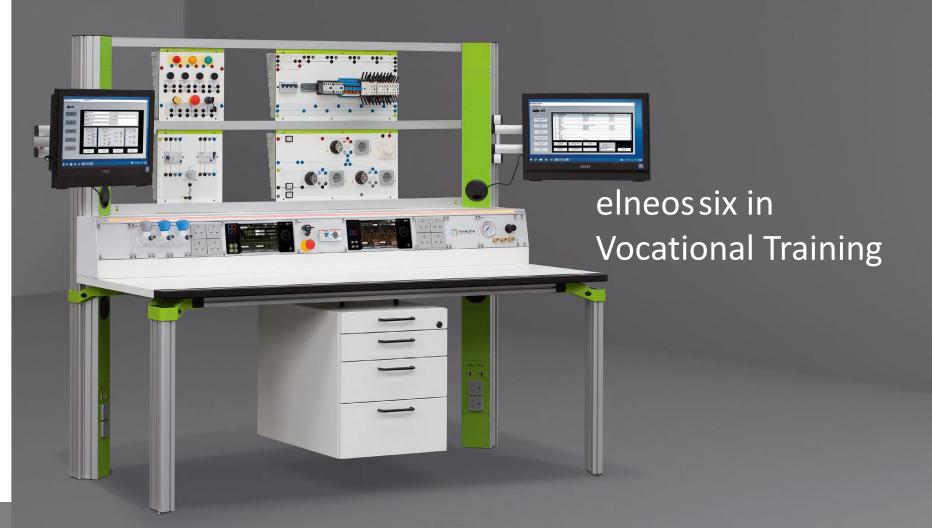

# elneos six

#### The 8 devices of the elneos six:

- Precision control power supplies linear up to 660 Watt
- Power arbitrary generators linear up to 660 Watt
- High current power supplies up to 3,000 Watt up to 125 A
- Digital multimeters up to 125 A
- Power meters 1- and 3-phase
- Function generators up to 40 MHz
- Fast signal arbitrary generators
- AC sources (electromechanical) 1- and 3-phase