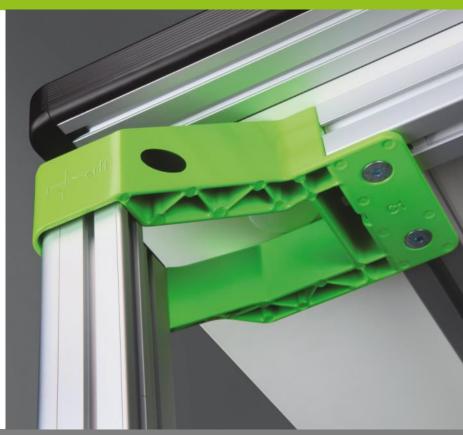

## L-Profile (Patented) lightweight and functional

### erfi bridge (Patented)

and and Address taken

.

Freely selectable colour of the front panel

- Allows a continuous wiring from left to right

erfi Al-Starte Jahren

- Can accept components in each position
- Seals off inwardly electromagnetic radiation