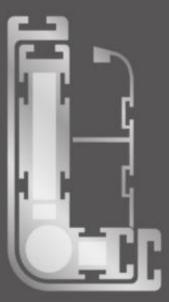

lneos connect in the Production

- Electromotive height adjustment
- Storage board top and bottom
- Horizontal aluminum profile with material trays
- Connectors in the third level
- Front table edge with Tech Edge alu-line
- Integrated cable flap and cable tray
- RGB LED light with BT and HCL function
- RGB Indication Light at the storage board
- Roller container with touch-to-open technology

Assembly Workstation Software controlled ESD (Electrostatic Discharge)

----

1



### **Connector (declared Patent)**



- Continuous media guidance on the inner surface of the table
- Infinitely variable depth adjustment of the table legs
- Changeable table foot combinations
- Floating table top
- Individual high adaption of the work space



## L-Profile (Patented) lightweight and functional









#### 8. 00 00 0 • Intelligent horizontal and vertical

### erfi bridge (Patented)

and and Address taken

.

Freely selectable colour of the front panel

- Allows a continuous wiring from left to right

erfi Al-Starte Jahren

- Can accept components in each position
- Seals off inwardly electromagnetic radiation

...

# elneos six

#### The 8 devices of the elneos six:

- Precision control power supplies linear up to 660 Watt
- Power arbitrary generators linear up to 660 Watt
- High current power supplies up to 3,000 Watt up to 125 A
- Digital multimeters up to 125 A
- Power meters 1- and 3-phase
- Function generators up to 40 MHz
- Fast signal arbitrary generators
- AC sources (electromechanical) 1- and 3-phase



enjoy your work

# elneos six - Innovation

- 3D gesture control
- Voic