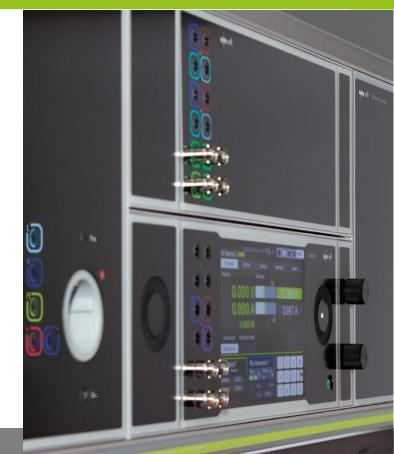

# elneos six

#### The 8 devices of the elneos six:

- Precision control power supplies linear up to 660 Watt
- Power arbitrary generators linear up to 660 Watt
- High current power supplies up to 3,000 Watt up to 125 A
- Digital multimeters up to 125 A
- Power meters 1- and 3-phase
- Function generators up to 40 MHz
- Fast signal arbitrary generators
- AC sources (electromechanical) 1- and 3-phase