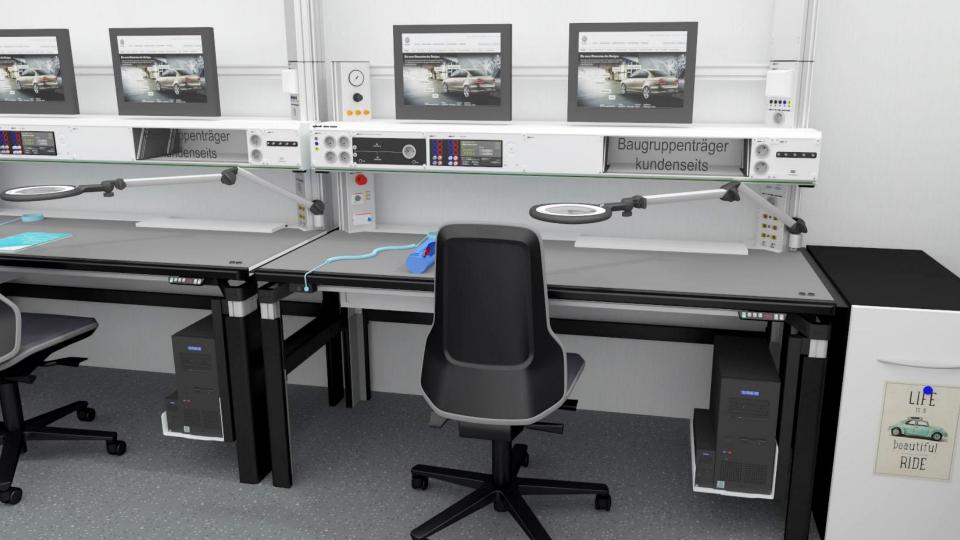

# elneos connect in the Production

- Electromotive height adjustment
- Storage board top and bottom
- Horizontal aluminum profile with material trays
- Connectors in the third level
- Front table edge with Tech Edge alu-line
- Integrated cable flap and cable tray
- RGB LED light with BT and HCL function
- RGB Indication Light at the storage board
- Roller container with touch-to-open technology

Assembly Workstation Software controlled ESD (Electrostatic Discharge)

----

1