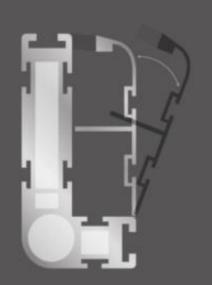

elneos connect in the Production

- Electromotive height adjustment
- Storage board top and bottom
- Horizontal aluminum profile with material trays
- Connectors in the third level
- Front table edge with Tech Edge alu-line
- Integrated cable flap and cable tray
- RGB LED light with BT and HCL function
- RGB Indication Light at the storage board
- Roller container with touch-to-open technology

Assembly Workstation Software controlled ESD (Electrostatic Discharge)

----

1



### **Connector (declared Patent)**



- Continuous media guidance on the inner surface of the table
- Infinitely variable depth adjustment of the table legs
- Changeable table foot combinations
- Floating table top
- Individual high adaption of the work space



## L-Profile (Patented) lightweight and functional









#### 8. 00 00 0 • Intelligent horizontal and vertical

### erfi bridge (Patented)

and and Address taken

.

Freely selectable colour of the front panel

- Allows a continuous wiring from left to right

erfi Al-Starte Jahren

- Can accept components in each position
- Seals off inwardly electromagnetic radiation

...

# elneos six

#### The 8 devices of the elneos six:

- Precision control power supplies linear up to 660 Watt
- Power arbitrary generators linear up to 660 Watt
- High current power supplies up to 3,000 Watt up to 125 A
- Digital multimeters up to 125 A
- Power meters 1- and 3-phase
- Function generators up to 40 MHz
- Fast signal arbitrary generators
- AC sources (electromechanical) 1- and 3-phase



enjoy your work

# elneos six - Innovation

- 3D gesture control
- Vo