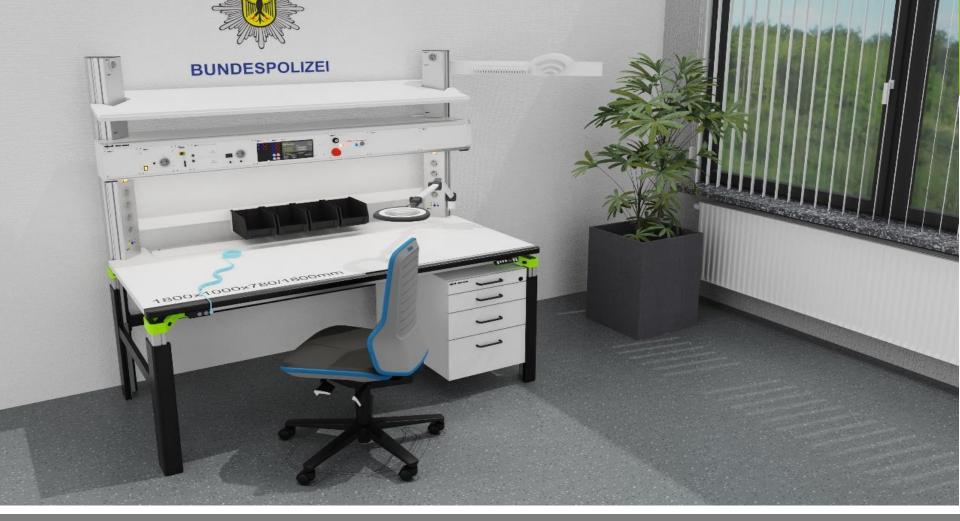

### Technical work place system for

- Laboratories for Electronic-Industries and Universities / Colleges ... Education
- Development Centers
- Research Centers
- Workstations
  - Production lines
  - Assembly Tables
- Technical Offices
- IT-Centers

# elneos connect in the Production

- Electromotive height adjustment
- Storage board top and bottom
- Horizontal aluminum profile with material trays
- Connectors in the third level
- Front table edge with Tech Edge alu-line
- Integrated cable flap and cable tray
- RGB LED light with BT and HCL function
- RGB Indication Light at the storage board
- Roller container with touch-to-open technology