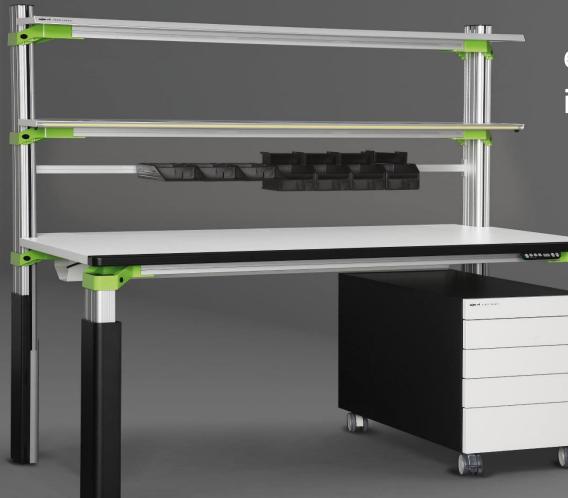

### **Connector (declared Patent)**

- Continuous media guidance on the inner surface of the table
- Infinitely variable depth adjustment of the table legs
- Changeable table foot combinations
- Floating table top
- Individual high adaption of the work space

## L-Profile (Patented) lightweight and functional