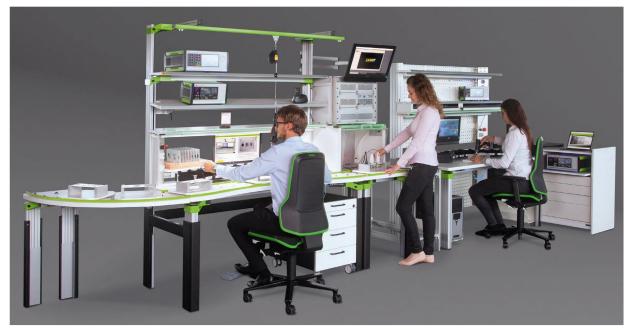

# elneos connect in the Production

- Electromotive height adjustment
- Storage board top and bottom
- Horizontal aluminum profile with material trays
- Connectors in the third level
- Front table edge with Tech Edge alu-line
- Integrated cable flap and cable tray
- RGB LED light with BT and HCL function
- RGB Indication Light at the storage board
- Roller container with touch-to-open technology

Assembly Workstation Software controlled ESD (Electrostatic Discharge)

----

1