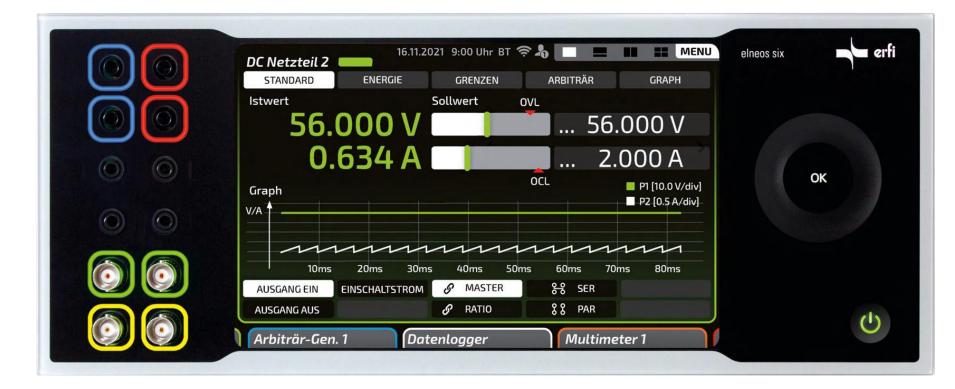

# elneos six

# elneos six - Innovation

- 3D gesture control
- Voice control
- Variable screen display
- Tactile feedback
- Agile socket lighting with disappearing effect
- Variable controls
- elneos six compact