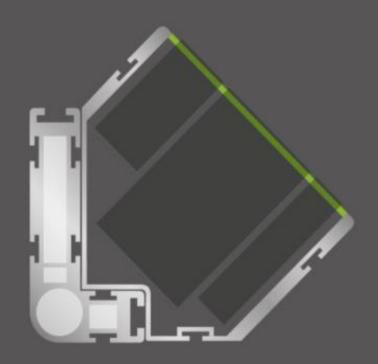

### erfi bridge (Patented)

and and Address taken

.

Freely selectable colour of the front panel

- Allows a continuous wiring from left to right

erfi Al-Starte Jahren

- Can accept components in each position
- Seals off inwardly electromagnetic radiation